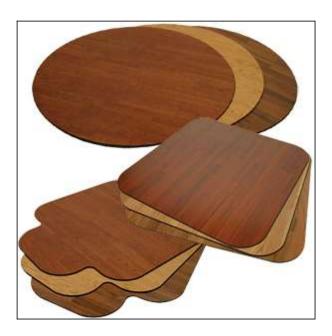

## Wood Desk Chair Mats

These deluxe wooden chair mats won't chip or curl and are non-flammable. Designed with a special backing, these chair mats are made to stay put on both carpeted and hard surface floors.

- Desk chair mats beautify any room with a maple, oak or birch finish
- 5/16" thickness ensures this wood chair mat won't crack, dimple, or break.
- NOTE: A "lip" is defined as a protrusion or extension from the edge of the mat. The lip protects the floor under the desk where the chair may roll if scooted all the way in. Both "action" pictures above have a lip.
- NOTE: Chair Mats with a lip are listed using the overall size of the mat including the lip; thus, the rectangular portion of the mat is smaller than the corresponding size listed.