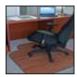

## Wood Desk Chair Mats

These deluxe wooden chair mats won't chip or curl and are non-flammable. Designed with a special backing, these chair mats are made to stay put on both carpeted and hard surface floors.

- Desk chair mats beautify any room with a maple, oak or birch finish
- 5/16" thickness ensures this wood chair mat won't crack, dimple, or break.
- NOTE: A "lip" is defined as a protrusion or extension from the edge of the mat. The lip protects the floor under the desk where the chair may roll if scooted all the way in. Both "action" pictures above have a lip.
- NOTE: Chair Mats with a lip are listed using the overall size of the mat including the lip; thus, the rectangular portion of the mat is smaller than the corresponding size listed.