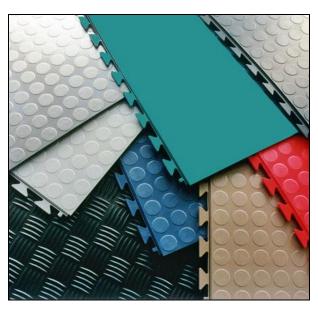

## **Tuff Seal Tiles**

Tuff-Seal Tiles are the ultimate interlocking floor tiles - they are designed for industrial use but come in a variety of surface patterns and colors for use in residential and commercial locations.

- Tuff Seal Floor Tiles will hold up in virtually any indoor or outdoor environment, even in areas with constant, heavy use, including pallet jacks, fork lifts and heavy-truck traffic.
- Tuff-Seal Tiles are quick and easy to install with a rubber mallet and seamlessly lock together. No adhesive is required for holding these tiles together.
- Once installed, these floor tiles are water-tight thanks to their patented interlocking system.
- Each tile is 18" x 18" and 1/4" thick.
- Environmentally friendly Dow Equilibrium PVC is used to manufacture these floor tiles, giving them industrial-grade durability along with the capability to be formed in 3 surface patterns and 15 attractive colors.